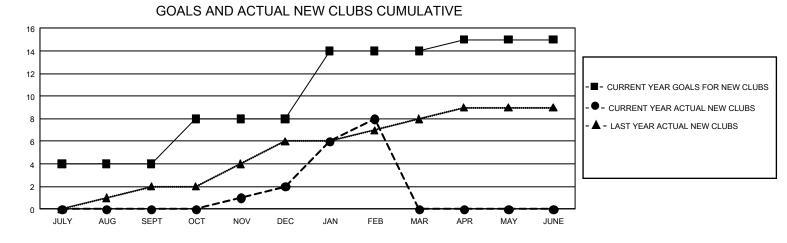

## GMT MONTHLY MEMBERSHIP PROGRESS REPORT

GMT Constitutional Area 5 - K, Group M

REPORT DOES NOT INCLUDE CLUBS IN UNDISTRICTED AREAS.

| Clubs         |               |             |               | Members               |                        |                         |                                                    |  |  |
|---------------|---------------|-------------|---------------|-----------------------|------------------------|-------------------------|----------------------------------------------------|--|--|
|               | RESULTS FOR   | R 2019-2020 |               | RESULTS FOR 2019-2020 |                        |                         |                                                    |  |  |
| QUARTER       | NEW CLUB GOAL | NEW CLUBS   | DROPPED CLUBS | QUARTER               | BER GROWTH NET<br>GOAL | MEMBER GROWTH<br>ACTUAL | DROPPED<br>MEMBERS ACTUAL<br>(including transfers) |  |  |
| JULY/AUG/SEPT | 12            | 0           | 4             | JULY/AUG/SEPT         | 2,955                  | 1,218                   | 754                                                |  |  |
| OCT/NOV/DEC   | 12            | 2           | 5             | OCT/NOV/DEC           | 2,505                  | 576                     | 1,359                                              |  |  |
| JAN/FEB/MAR   | 18            | 6           | 3             | JAN/FEB/MAR           | 2,100                  | 528                     | 351                                                |  |  |
| APR/MAY/JUNE  | 3             | 0           | 0             | APR/MAY/JUNE          | 1,740                  | 0                       | 0                                                  |  |  |