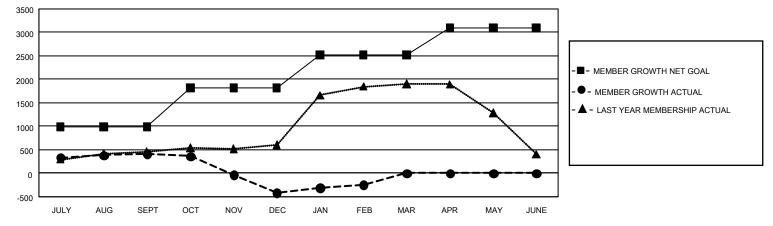

## GMT MONTHLY MEMBERSHIP PROGRESS REPORT

GMT Constitutional Area 5 - K, Group M

REPORT DOES NOT INCLUDE CLUBS IN UNDISTRICTED AREAS.

| Clubs         |               |             |               | Members               |                        |                         |                                                    |  |  |
|---------------|---------------|-------------|---------------|-----------------------|------------------------|-------------------------|----------------------------------------------------|--|--|
|               | RESULTS FOR   | R 2019-2020 |               | RESULTS FOR 2019-2020 |                        |                         |                                                    |  |  |
| QUARTER       | NEW CLUB GOAL | NEW CLUBS   | DROPPED CLUBS | QUARTER               | BER GROWTH NET<br>GOAL | MEMBER GROWTH<br>ACTUAL | DROPPED<br>MEMBERS ACTUAL<br>(including transfers) |  |  |
| JULY/AUG/SEPT | 12            | 0           | 4             | JULY/AUG/SEPT         | 2,955                  | 1,218                   | 754                                                |  |  |
| OCT/NOV/DEC   | 12            | 2           | 5             | OCT/NOV/DEC           | 2,505                  | 576                     | 1,359                                              |  |  |
| JAN/FEB/MAR   | 18            | 6           | 3             | JAN/FEB/MAR           | 2,100                  | 528                     | 351                                                |  |  |
| APR/MAY/JUNE  | 3             | 0           | 0             | APR/MAY/JUNE          | 1,740                  | 0                       | 0                                                  |  |  |